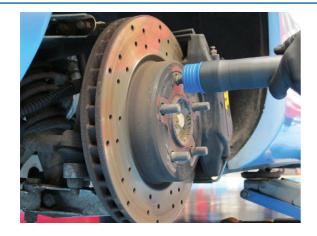

## Wheel Stud Cleaning Tool Set

Wheel stud cleaning tool set offers a quick and easy solution for cleaning dirt, corrosion and grease from wheel studs before refitting the wheels and wheel nuts.