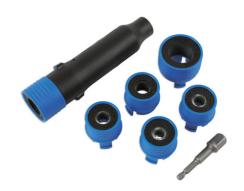

## Additional Information

- Can be used by hand or with a cordless drill using the quick-chuck adaptor provided.
- Six quick-change brushes fit both metric and Imperial studs: 12mm (7/16"), 13mm (1/2"), 14mm (9/16"), 16mm (5/8"), 22mm (7/8"), • 28mm (1 1/8").
- Supplied with a 1/2"D adaptor.
- Brushes are considered consumable and available as replacements. Part Nos: 2320 12mm (7/16"), 2321 13mm (1/2"), 2322 14mm • (9/16"), 2323 16mm (5/8"), 2325 22mm (7/8") and 2326 28mm (1 1/8") - Packs of 5.