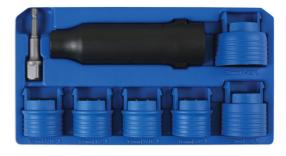

## Wheel Stud Cleaning Tool Set

Wheel stud cleaning tool set offers a quick and easy solution for cleaning dirt, corrosion and grease from wheel studs before refitting the wheels and wheel nuts.

## Additional Information

- Can be used by hand or with a cordless drill using the quick-chuck adaptor provided.
- Six quick-change brushes fit both metric and Imperial studs: 12mm (7/16"), 13mm (1/2"), 14mm (9/16"), 16mm (5/8"), 22mm (7/8"), • 28mm (1 1/8").
- Supplied with a 1/2"D adaptor.
- Brushes are considered consumable and available as replacements. Part Nos: 2320 12mm (7/16"), 2321 13mm (1/2"), 2322 14mm • (9/16"), 2323 16mm (5/8"), 2325 22mm (7/8") and 2326 28mm (1 1/8") - Packs of 5.