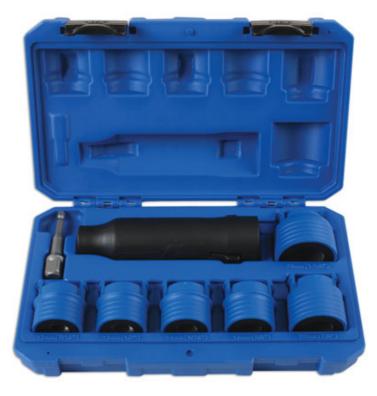

## Wheel Stud Cleaning Tool Set

Wheel stud cleaning tool set offers a quick and easy solution for cleaning dirt, corrosion and grease from wheel studs before refitting the wheels and wheel nuts.

## Additional Information

- Can be used by hand or with a cordless drill using the quick-chuck adaptor provided.
- Six quick-change brushes fit both metric and Imperial studs: 12mm (7/16"), 13mm (1/2"), 14mm (9/16"), 16mm (5/8"), 22mm (7/8"), • 28mm (1 1/8").
- Supplied with a 1/2"D adaptor.
- Brushes are considered consumable and available as replacements. Part Nos: 2320 12mm (7/16"), 2321 13mm (1/2"), 2322 14mm • (9/16"), 2323 16mm (5/8"), 2325 22mm (7/8") and 2326 28mm (1 1/8") - Packs of 5.