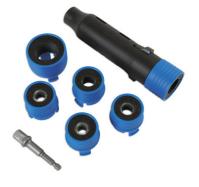

## Wheel Stud Cleaning Tool Set

Wheel stud cleaning tool set offers a quick and easy solution for cleaning dirt, corrosion and grease from wheel studs before refitting the wheels and wheel nuts.

## Additional Information

- Can be used by hand or with a cordless drill using the quick-chuck adaptor provided.
- Six quick-change brushes fit both metric and Imperial studs: 12mm (7/16"), 13mm (1/2"), 14mm (9/16"), 16mm (5/8"), 22mm (7/8"), • 28mm (1 1/8").
- Supplied with a 1/2"D adaptor.
- Brushes are considered consumable and available as replacements. Part Nos: 2320 12mm (7/16"), 2321 13mm (1/2"), 2322 14mm • (9/16"), 2323 16mm (5/8"), 2325 22mm (7/8") and 2326 28mm (1 1/8") - Packs of 5.