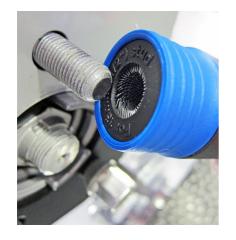

## Wheel Stud Cleaning Tool Set

Wheel stud cleaning tool set offers a quick and easy solution for cleaning dirt, corrosion and grease from wheel studs before refitting the wheels and wheel nuts.

## Additional Information

- Can be used by hand or with a cordless drill using the quick-chuck adaptor provided.
- Six quick-change brushes fit both metric and Imperial studs: 12mm (7/16"), 13mm (1/2"), 14mm (9/16"), 16mm (5/8"), 22mm (7/8"), • 28mm (1 1/8").
- Supplied with a 1/2"D adaptor.
- Brushes are considered consumable and available as replacements. Part Nos: 2320 12mm (7/16"), 2321 13mm (1/2"), 2322 14mm • (9/16"), 2323 16mm (5/8"), 2325 22mm (7/8") and 2326 28mm (1 1/8") - Packs of 5.