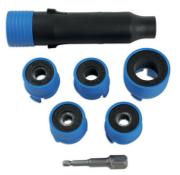

## Wheel Stud Cleaning Tool Set

Wheel stud cleaning tool set offers a quick and easy solution for cleaning dirt, corrosion and grease from wheel studs before refitting the wheels and wheel nuts.

## Additional Information

- Can be used by hand or with a cordless drill using the quick-chuck adaptor provided.
- Six quick-change brushes fit both metric and Imperial studs: 12mm (7/16"), 13mm (1/2"), 14mm (9/16"), 16mm (5/8"), 22mm (7/8"), • 28mm (1 1/8").
- Supplied with a 1/2"D adaptor.
- Brushes are considered consumable and available as replacements. Part Nos: 2320 12mm (7/16"), 2321 13mm (1/2"), 2322 14mm • (9/16"), 2323 16mm (5/8"), 2325 22mm (7/8") and 2326 28mm (1 1/8") - Packs of 5.